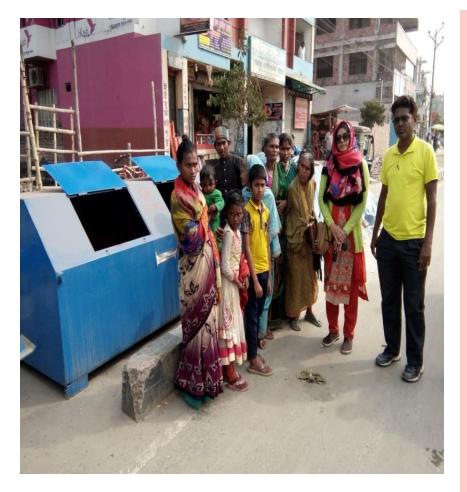

## **Equity and Inclusion-**The project of selected site ward no-25

- Courtyard session with slum women people about kitchen solid west management.
- A container dustbin has
   been given for housewife of slum to create habit of the dart in the dustbin.
- Install street light in Rishipara slum for women and Child safety in night time.

## Support for change the selected aria Rishipara ward no-25 by KCC.

- Supplied garbage container form kcc in poor community at Rishipara for kitchen waste management.
- 60 basket proposed to supply for garbage keeping in fort of household.

Ensure street light in slum aria.