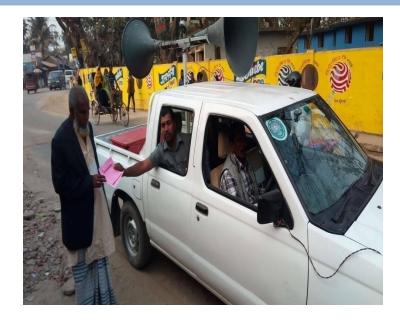

Publicity: 1,50,000 Leaflet has been already delivered in city corporation area and mike announcing done in every ward.