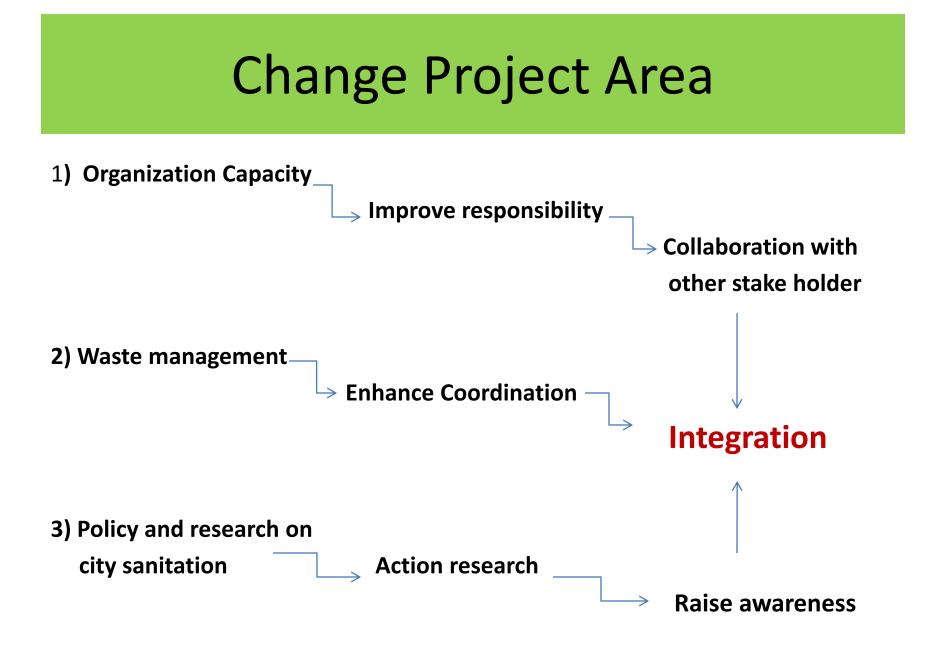

## Main Challenges

### Lack of awareness

Septic tank outlet directly connected into the drain with Sludge and kitchen waste sometimes thrown to drain.

 The selected Site of the project ward no-25, the slum people of Rishipara was not at all accustomed about solid waste management.
 Poor budget.