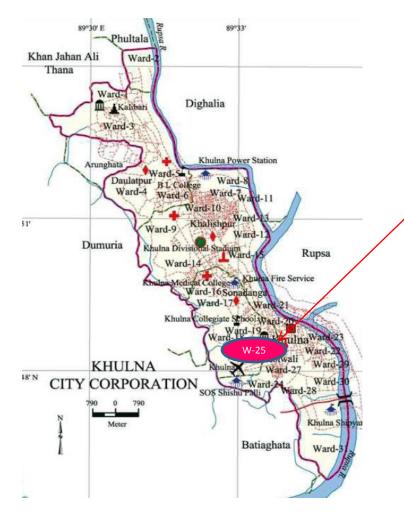

## **Equity and Inclusion-**The project of selected site ward no-25

- Courtyard session with slum women people about kitchen solid west management.
- A container dustbin has
   been given for housewife of slum to create habit of the dart in the dustbin.
- Install street light in Rishipara slum for women and Child safety in night time.

## Support for change the selected aria Rishipara ward no-25 by KCC.

- Supplied garbage container form kcc in poor community at Rishipara for kitchen waste management.
- 60 basket proposed to supply for garbage keeping in fort of household.

Ensure street light in slum aria.